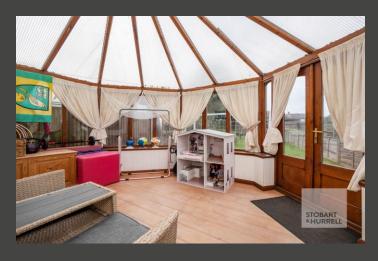

Well-presented throughout, the property enters at the side into an entrance hallway where separate internal doors lead into a family lounge with an adjoining conservatory that opens out to the rear garden and a kitchen dining room. To the first floor, a family bathroom and three bedrooms complete the accommodation.