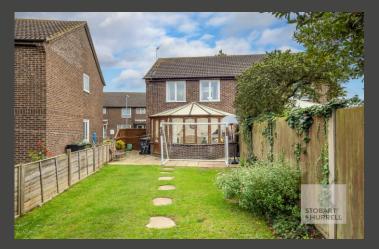

Set back from the road, the property is approached over a paved pathway leading to an easy to maintain front garden. To the rear, a paved terrace extends away to a well-tended and enclosed south west facing lawn garden. The property also benefits from a garage and off-road parking.