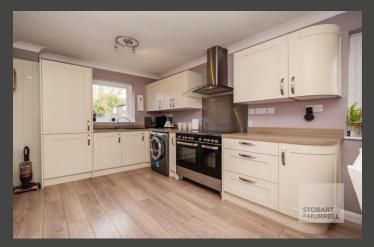

Well-presented throughout, the property enters at the side into an entrance hallway where separate internal doors lead into a family lounge with an adjoining conservatory that opens out to the rear garden and a kitchen dining room. To the first floor, a family bathroom and three bedrooms complete the accommodation.