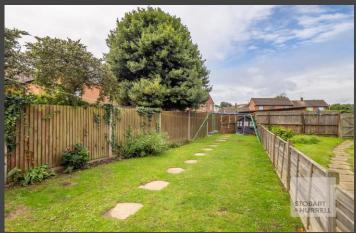

Set back from the road, the property is approached over a paved pathway leading to an easy to maintain front garden. To the rear, a paved terrace extends away to a well-tended and enclosed south west facing lawn garden. The property also benefits from a garage and off-road parking.